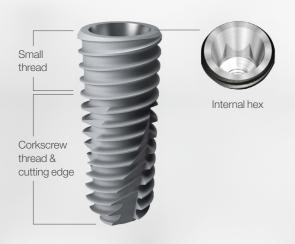

## **Comfortable and Fast Placement Stable Initial Stability**

- · Excellent self tapping for comfortable placement
- · Double threaded structure for fast placement
- · Optimized body shape ensures stable initial stability