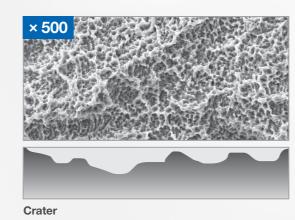

## **Clinically Proven SA Surface**

- · Crater and micropit formation for bone formation activation
- Optimal surface roughness (Ra 2.5  $\sim$  3.0  $\mu\text{m})$  for stable bone formation
- 97% (3M), 100% (6M) survival rate in early loading cases for maxillary posterior edentulous patients
- \* Int J Periodontics Restorative Dent.2015;35:21-276