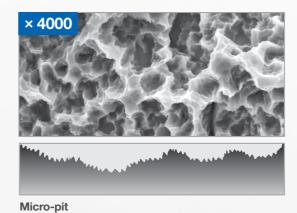

## **Clinically Proven SA Surface**

- · Crater and micropit formation for bone formation activation
- Optimal surface roughness (Ra 2.5  $\sim$  3.0  $\mu\text{m})$  for stable bone formation
- 97% (3M), 100% (6M) survival rate in early loading cases for maxillary posterior edentulous patients
- \* Int J Periodontics Restorative Dent.2015;35:21-276