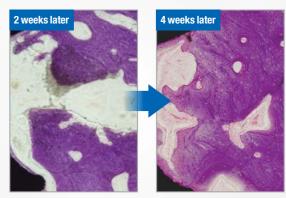

## **Clinically Proven SA Surface**

- · Crater and micropit formation for bone formation activation
- Optimal surface roughness (Ra 2.5  $\sim$  3.0  $\mu\text{m})$  for stable bone formation
- 97% (3M), 100% (6M) survival rate in early loading cases for maxillary posterior edentulous patients
- \* Int J Periodontics Restorative Dent.2015;35:21-276

**\* Micro Pigs Mandible**