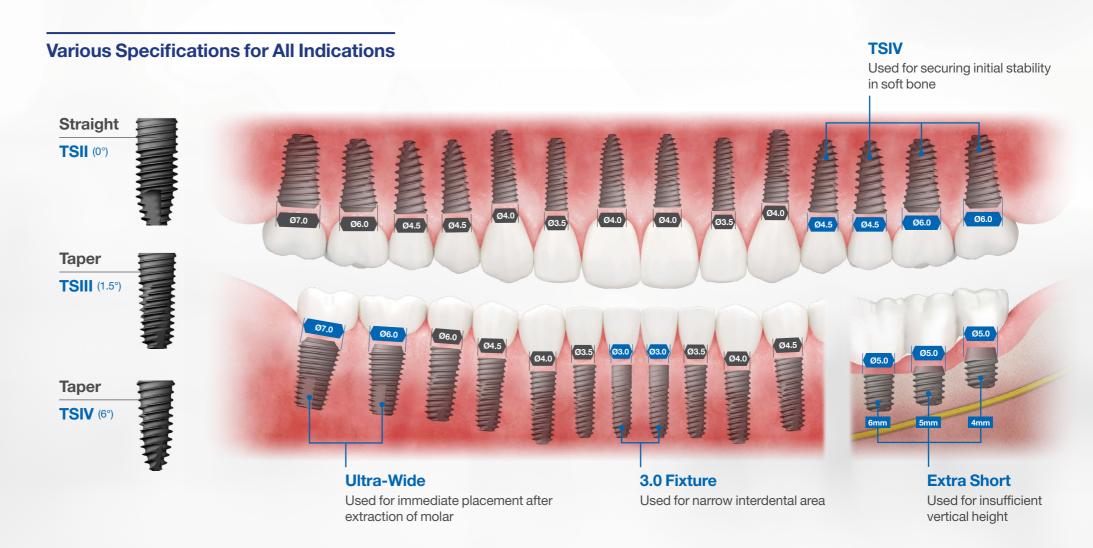

## TS SA Fixture

- · Comfortable and fast placement, Stable initial stability
- · Various specifications for all indications
- · Clinically proven SA surface

## **Comfortable and Fast Placement Stable Initial Stability**

- · Excellent self tapping for comfortable placement
- · Double threaded structure for fast placement
- · Optimized body shape ensures stable initial stability